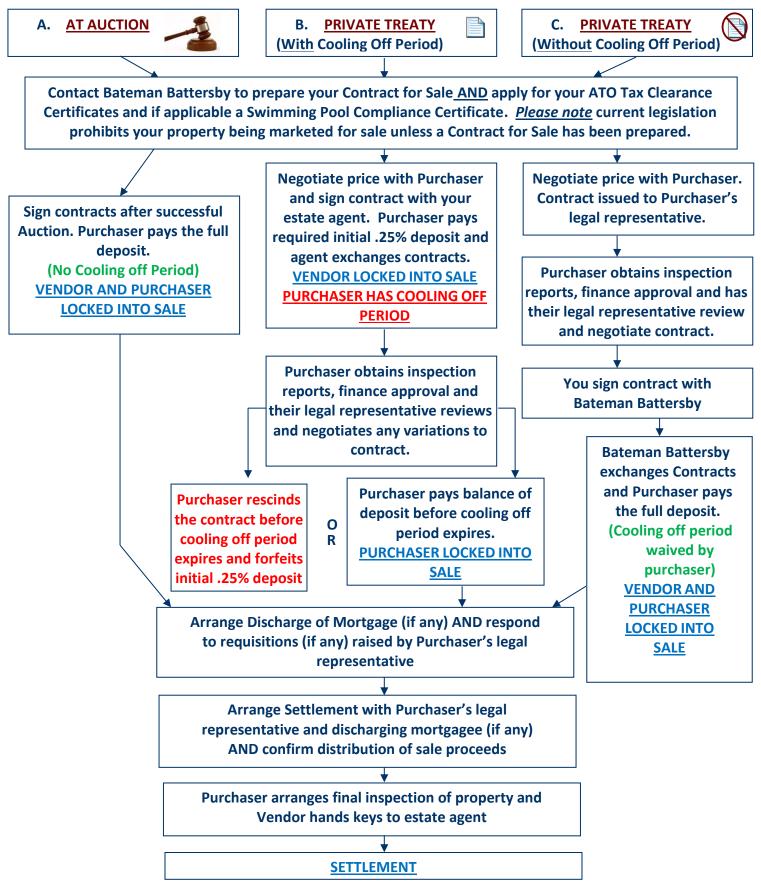

want advice before signing a selling agency agreement.

**YOUR BUDGET TOTAL:** 

#### **NOTES:**

- Whilst your budget is extensive, it is important to bear in mind that every conveyancing transaction is different. As a consequence, additional expenses may be incurred to disclose information concerning your prooperty dependent upon the type of title involved, th location of the property or the nature and position of any improvements erected on it.
- Unless stated, your budget <u>DOES NOT</u> include any charges that you may incur with your Mortgagee if you are discharging a mortgage upon completion of your sale. We suggest that you contact your Mortgagee to ascertain what the full extent of these may be.



## Bateman Battersby



## Step By Step Guide to Selling Residential Real Estate